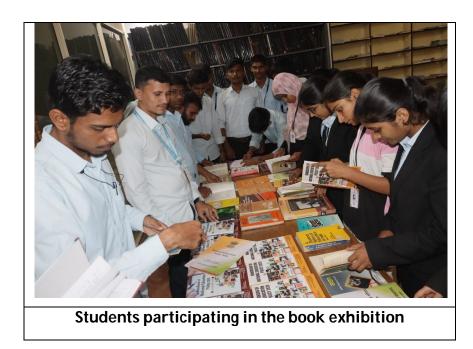

#### iv. Details of Participants :

455 student (Male 163 & Female 292), 3 teachers, & 11 non-teaching staff participated in Book Exhibition.

#### C) Photograph of jio-tagged :

Student participated in the book exhibition

Teaching and nonteaching staff participating in the book exhibition

D) Notice of the Programme:

राजर्षी शाहू महाविद्यालय, लातूर (स्वायत्त) ग्रंथालय सूचना दि. २३/०७/२०२३ महाविद्यालयातील विद्यार्थी, प्राध्यापक व शिक्षकेत्तर कर्मचाऱ्यांना सुचित करण्यात येते की, दिनांक २४ ते २९ जूलै, २०२३ या कालावधित राष्ट्रीय शैक्षणिक धोरण (२०२०) सप्ताह साजरा करण्यात येत आहे. या सप्ताह निमित्य दि. २६ जूलै, २०२३ रोजी सकाळी १९ :०० ते दुपारी ५ :०० या वेळेत ग्रंथालयात राष्ट्रीय शैक्षणिक धोरणावर आधारीत ग्रंथाचे प्रदर्शन आयोजित करण्यात आलेले आहे. तरी सर्व विद्यार्थी, प्राध्यापक व शिक्षकेत्तर कर्मचाऱ्यांनी याची नोंद घेवून सहभाग नोंदवावा. Rajarshi Shahu Mahavidyataya Relarshi Shahu Mahavidyalaya, Latur LATUR. (Autonomous)