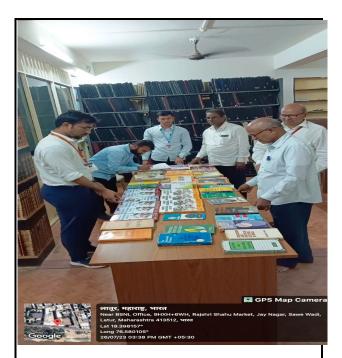

#### C) Photograph of jio-tagged :

Student participated in the book exhibition

Teaching and nonteaching staff participating in the book exhibition

D) Notice of the Programme:

राजर्षी शाहू महाविद्यालय, लातूर (स्वायत्त) ग्रंथालय सूचना दि. २३/०७/२०२३ महाविद्यालयातील विद्यार्थी, प्राध्यापक व शिक्षकेत्तर कर्मचाऱ्यांना सुचित करण्यात येते की, दिनांक २४ ते २९ जूलै, २०२३ या कालावधित राष्ट्रीय शैक्षणिक धोरण (२०२०) सप्ताह साजरा करण्यात येत आहे. या सप्ताह निमित्य दि. २६ जूलै, २०२३ रोजी सकाळी १९ :०० ते दुपारी ५ :०० या वेळेत ग्रंथालयात राष्ट्रीय शैक्षणिक धोरणावर आधारीत ग्रंथाचे प्रदर्शन आयोजित करण्यात आलेले आहे. तरी सर्व विद्यार्थी, प्राध्यापक व शिक्षकेत्तर कर्मचाऱ्यांनी याची नोंद घेवून सहभाग नोंदवावा. Rajarshi Shahu Mahavidyataya Relarshi Shahu Mahavidyalaya, Latur LATUR. (Autonomous)