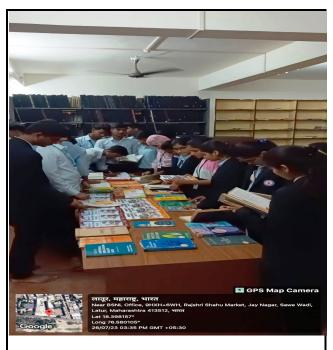

#### iv. Details of Participants :

455 student (Male 163 & Female 292), 3 teachers, & 11 non-teaching staff participated in Book Exhibition.

#### C) Photograph of jio-tagged :

Student participated in the book exhibition

Teaching and nonteaching staff participating in the book exhibition

D) Notice of the Programme:

राजर्षी शाहू महाविद्यालय, लातूर (स्वायत्त) ग्रंथालय सूचना दि. २३/०७/२०२३ महाविद्यालयातील विद्यार्थी, प्राध्यापक व शिक्षकेत्तर कर्मचाऱ्यांना सुचित करण्यात येते की, दिनांक २४ ते २९ जूलै, २०२३ या कालावधित राष्ट्रीय शैक्षणिक धोरण (२०२०) सप्ताह साजरा करण्यात येत आहे. या सप्ताह निमित्य दि. २६ जूलै, २०२३ रोजी सकाळी १९ :०० ते दुपारी ५ :०० या वेळेत ग्रंथालयात राष्ट्रीय शैक्षणिक धोरणावर आधारीत ग्रंथाचे प्रदर्शन आयोजित करण्यात आलेले आहे. तरी सर्व विद्यार्थी, प्राध्यापक व शिक्षकेत्तर कर्मचाऱ्यांनी याची नोंद घेवून सहभाग नोंदवावा. Rajarshi Shahu Mahavidyataya Relarshi Shahu Mahavidyalaya, Latur LATUR. (Autonomous)